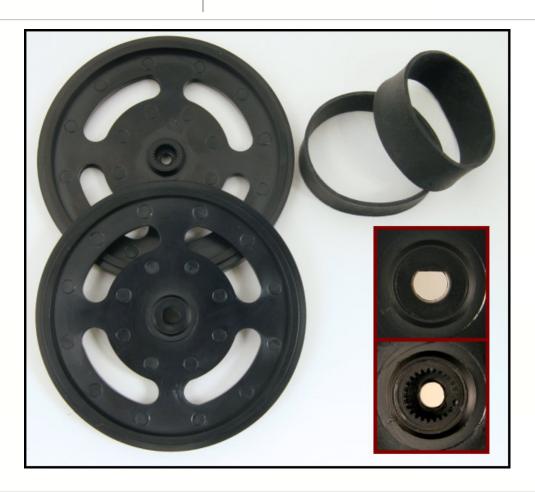

### Hide Details

- · Made of durable ABS plastic
- · 2.56" in diameter
- Available with a splined hub (for servos) or a D-hub (compatible with our motors)
   Comes with rubber treads which can be fitted for extra
- traction

Rugged ABS wheels for use with the Digilent motors (select "D-slot" when ordering) and GWS servos (select"Splined" when ordering). Perfect for adding mobility to your robotic projects.